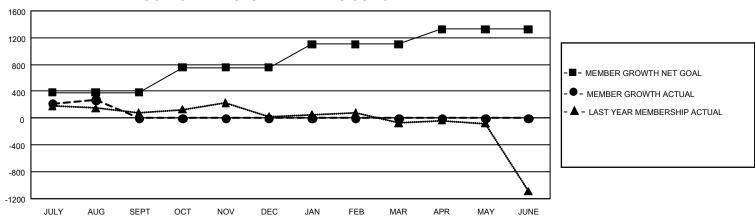

## GMT Constitutional Area 5 - J, Group J

REPORT DOES NOT INCLUDE CLUBS IN UNDISTRICTED AREAS.

| Clubs                 |               |           |               | Members               |                          |                         |                                              |
|-----------------------|---------------|-----------|---------------|-----------------------|--------------------------|-------------------------|----------------------------------------------|
| RESULTS FOR 2022-2023 |               |           |               | RESULTS FOR 2022-2023 |                          |                         |                                              |
| QUARTER               | NEW CLUB GOAL | NEW CLUBS | DROPPED CLUBS | QUARTER MI            | EMBER GROWTH NET<br>GOAL | MEMBER GROWTH<br>ACTUAL | DROPPED MEMBERS ACTUAL (including transfers) |
| JULY/AUG/SEPT         | 6             | 0         | 1             | JULY/AUG/SEP1         | T 381                    | 658                     | 344                                          |
| OCT/NOV/DEC           | 6             | 0         | 0             | OCT/NOV/DEC           | 375                      | 0                       | 0                                            |
| JAN/FEB/MAR           | 12            | 0         | 0             | JAN/FEB/MAR           | 345                      | 0                       | 0                                            |
| APR/MAY/JUNE          | 9             | 0         | 0             | APR/MAY/JUNE          | 225                      | 0                       | 0                                            |

## GOALS AND ACTUAL MEMBERS CUMULATIVE

| DROPPED CLUBS: 1 |     | 314 CLUBS OF 754 ADDED 1<br>OR MORE NEW MEMBERS | GENDER DISTRIBUTION                  |                 |  |
|------------------|-----|-------------------------------------------------|--------------------------------------|-----------------|--|
|                  |     |                                                 | MALE                                 | 21,274 (78.86%) |  |
|                  |     |                                                 | FEMALE                               | 5,699 (21.12%)  |  |
| DROPPED MEMBERS  |     |                                                 | NON BINARY                           | 0 (0.00%)       |  |
| DECEASED         | 38  |                                                 | PREFER NOT TO ANSWER                 | 5 (0.02%)       |  |
| CLUB CANCELLED   | 0   |                                                 | TOTAL FAMILY UNIT MEMBERS            | 5 7,149         |  |
| OTHER            | 306 | CLICK HERE FOR                                  |                                      |                 |  |
| TOTAL            | 344 | CUMULATIVE MEMBERSHIP DATA                      | FAMILY MEMBERS PAYING HALF DUES 3,90 |                 |  |