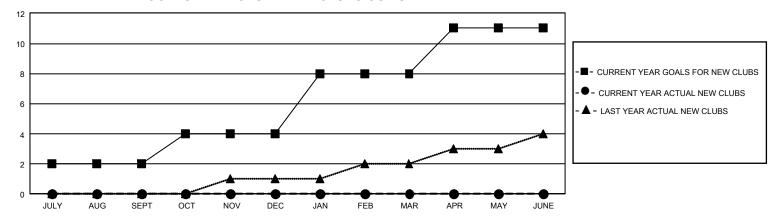

## GMT Constitutional Area 5 - J, Group J

REPORT DOES NOT INCLUDE CLUBS IN UNDISTRICTED AREAS.

| Clubs                 |               |           |               | Members               |                          |                         |                                              |
|-----------------------|---------------|-----------|---------------|-----------------------|--------------------------|-------------------------|----------------------------------------------|
| RESULTS FOR 2022-2023 |               |           |               | RESULTS FOR 2022-2023 |                          |                         |                                              |
| QUARTER               | NEW CLUB GOAL | NEW CLUBS | DROPPED CLUBS | QUARTER MI            | EMBER GROWTH NET<br>GOAL | MEMBER GROWTH<br>ACTUAL | DROPPED MEMBERS ACTUAL (including transfers) |
| JULY/AUG/SEPT         | 6             | 0         | 1             | JULY/AUG/SEP1         | T 381                    | 658                     | 344                                          |
| OCT/NOV/DEC           | 6             | 0         | 0             | OCT/NOV/DEC           | 375                      | 0                       | 0                                            |
| JAN/FEB/MAR           | 12            | 0         | 0             | JAN/FEB/MAR           | 345                      | 0                       | 0                                            |
| APR/MAY/JUNE          | 9             | 0         | 0             | APR/MAY/JUNE          | 225                      | 0                       | 0                                            |

## GOALS AND ACTUAL NEW CLUBS CUMULATIVE